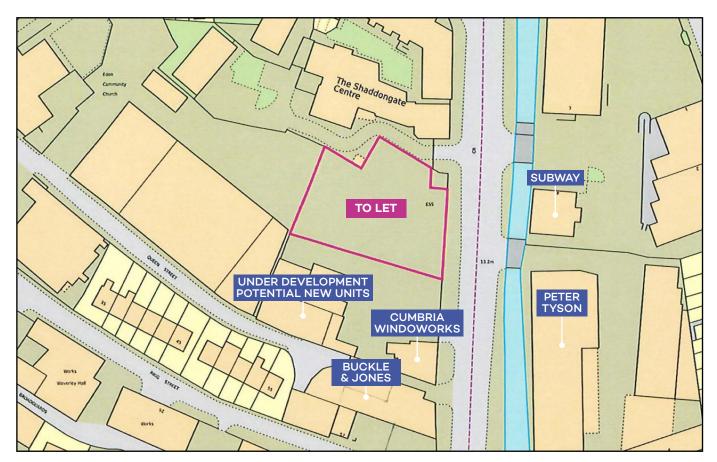

#### **KEY HIGHLIGHTS**

- Prominent level brownfield roadside site extending to c.0.3 acres
- Existing access onto Shaddongate (B5299)
- Various uses will be considered subject to planning
- Close to major Caldewgate road network interchange
- Constant flow from high levels of passing traffic
- Opposite Subway; Peter Tyson and The Maltings Retail Park
- Sainsbury's, 100m; Farmfoods, 80m
- Busy mixed use area with new build residential developments nearby
- Substantial McVitie's Biscuit factory and Cumberland Infirmary nearby
- Carlisle city centre c.0.5 miles

#### 

The site forms part of Caldew Business Park where existing occupiers include Buckle & Jones and Cumbria Windoworks and is shown edged red on the plan comprising approx. 0.3 acres.

There are currently no buildings situated on the land which is vacant space. An opportunity may exist to lease adjacent existing storage space on the site pending refurbishment/redevelopment.