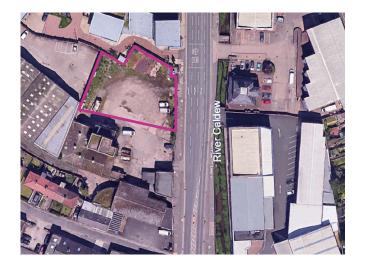

# Prominent level brownfield roadside site extending to c.0.3 acres

LINUNI CON

#### **KEY HIGHLIGHTS**

- Prominent level brownfield roadside site extending to c.0.3 acres
- Existing access onto Shaddongate (B5299)
- Various uses will be considered subject to planning
- Close to major Caldewgate road network interchange
- Constant flow from high levels of passing traffic
- Opposite Subway; Peter Tyson and The Maltings Retail Park
- Sainsbury's, 100m; Farmfoods, 80m
- Busy mixed use area with new build residential developments nearby
- Substantial McVitie's Biscuit factory and Cumberland Infirmary nearby
- Carlisle city centre c.0.5 miles

Ideally situated fronting the very busy (Dalston) road, providing access to the south and west of Carlisle city centre as well as leading onto Caldewgate, one of the prime main road interchanges.

The B5299 provides an essential link for traffic traveling from the west into the city centre as well as onwards to the south.

#### 

The site forms part of Caldew Business Park where existing occupiers include Buckle & Jones and Cumbria Windoworks and is shown edged red on the plan comprising approx. 0.3 acres.

There are currently no buildings situated on the land which is vacant space. An opportunity may exist to lease adjacent existing storage space on the site pending refurbishment/redevelopment.