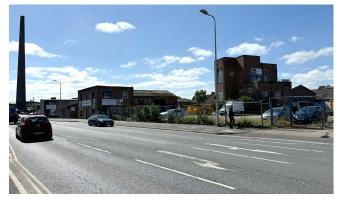

# Prominent level brownfield roadside site extending to c.0.3 acres

LINUNI CON

#### 

The site forms part of Caldew Business Park where existing occupiers include Buckle & Jones and Cumbria Windoworks and is shown edged red on the plan comprising approx. 0.3 acres.

There are currently no buildings situated on the land which is vacant space. An opportunity may exist to lease adjacent existing storage space on the site pending refurbishment/redevelopment.

#### 

The site can be viewed from the roadside at any time along with access via Caldew Business Park during normal working hours.

Some images forming part of this brochure have been captured via Google Earth.