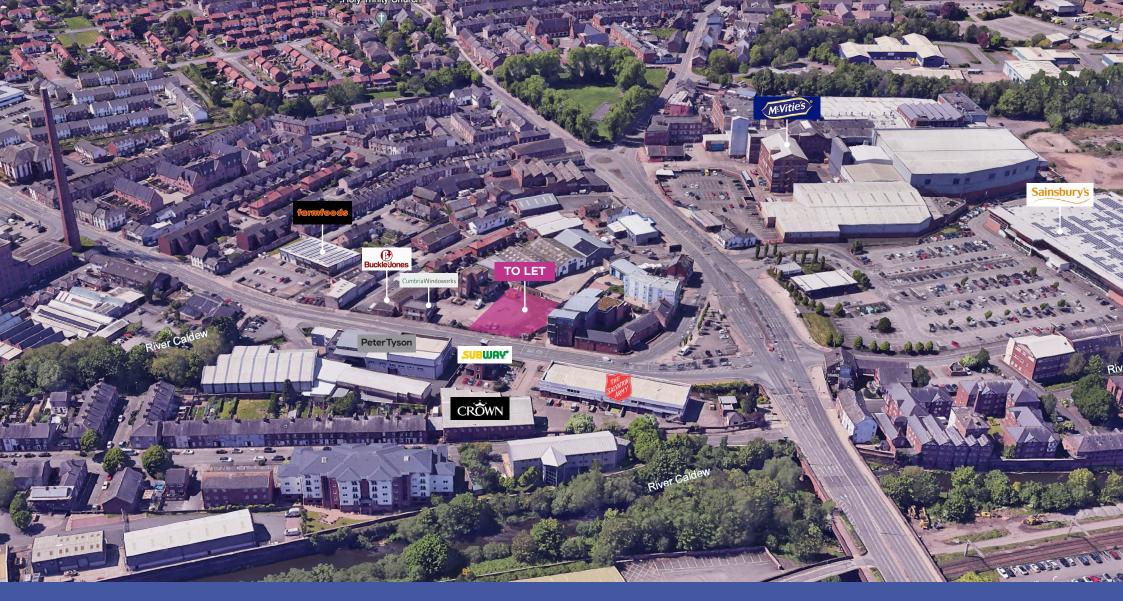

## **TO Roadside Site** Shaddongate, Carlisle COMMERCIAL OPPORTUNITY, APPROX. 0.3 ACRES LAND - VARIOUS USES CONSIDERED (S.T.P.)

# Prominent level brownfield roadside site extending to c.0.3 acres

LINUNI CON

#### **KEY HIGHLIGHTS**

- Prominent level brownfield roadside site extending to c.0.3 acres
- Existing access onto Shaddongate (B5299)
- Various uses will be considered subject to planning
- Close to major Caldewgate road network interchange
- Constant flow from high levels of passing traffic
- Opposite Subway; Peter Tyson and The Maltings Retail Park
- Sainsbury's, 100m; Farmfoods, 80m
- Busy mixed use area with new build residential developments nearby
- Substantial McVitie's Biscuit factory and Cumberland Infirmary nearby
- Carlisle city centre c.0.5 miles

Ideally situated fronting the very busy (Dalston) road, providing access to the south and west of Carlisle city centre as well as leading onto Caldewgate, one of the prime main road interchanges.

The B5299 provides an essential link for traffic traveling from the west into the city centre as well as onwards to the south.

#### 

The site forms part of Caldew Business Park where existing occupiers include Buckle & Jones and Cumbria Windoworks and is shown edged red on the plan comprising approx. 0.3 acres.

There are currently no buildings situated on the land which is vacant space. An opportunity may exist to lease adjacent existing storage space on the site pending refurbishment/redevelopment.