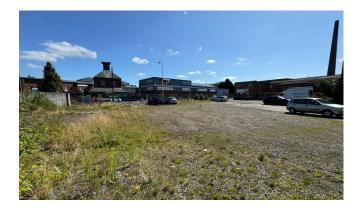

# Prominent level brownfield roadside site extending to c.0.3 acres

LINUNI CON

#### 

The site forms part of Caldew Business Park where existing occupiers include Buckle & Jones and Cumbria Windoworks and is shown edged red on the plan comprising approx. 0.3 acres.

There are currently no buildings situated on the land which is vacant space. An opportunity may exist to lease adjacent existing storage space on the site pending refurbishment/redevelopment.