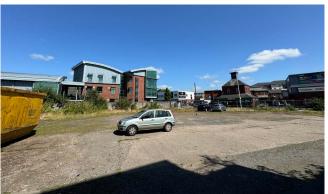

# Prominent level brownfield roadside site extending to c.0.3 acres

LINUNI CON

#### 

The site forms part of Caldew Business Park where existing occupiers include Buckle & Jones and Cumbria Windoworks and is shown edged red on the plan comprising approx. 0.3 acres.

There are currently no buildings situated on the land which is vacant space. An opportunity may exist to lease adjacent existing storage space on the site pending refurbishment/redevelopment.

#### 

The site can be viewed from the roadside at any time along with access via Caldew Business Park during normal working hours.

Some images forming part of this brochure have been captured via Google Earth.