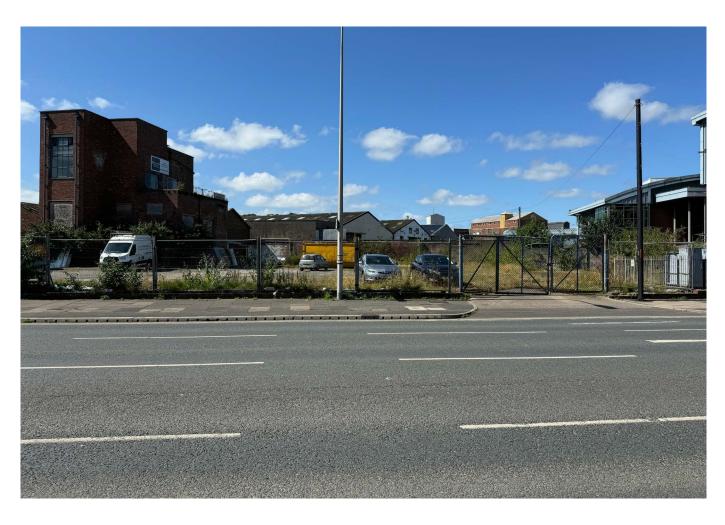

# Prominent level brownfield roadside site extending to c.0.3 acres

LINUNI CON

#### 

The site forms part of Caldew Business Park where existing occupiers include Buckle & Jones and Cumbria Windoworks and is shown edged red on the plan comprising approx. 0.3 acres.

There are currently no buildings situated on the land which is vacant space. An opportunity may exist to lease adjacent existing storage space on the site pending refurbishment/redevelopment.

#### 

The site can be viewed from the roadside at any time along with access via Caldew Business Park during normal working hours.

Some images forming part of this brochure have been captured via Google Earth.