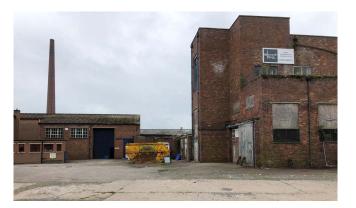

#### 

The site forms part of Caldew Business Park where existing occupiers include Buckle & Jones and Cumbria Windoworks and is shown edged red on the plan comprising approx. 0.3 acres.

There are currently no buildings situated on the land which is vacant space. An opportunity may exist to lease adjacent existing storage space on the site pending refurbishment/redevelopment.