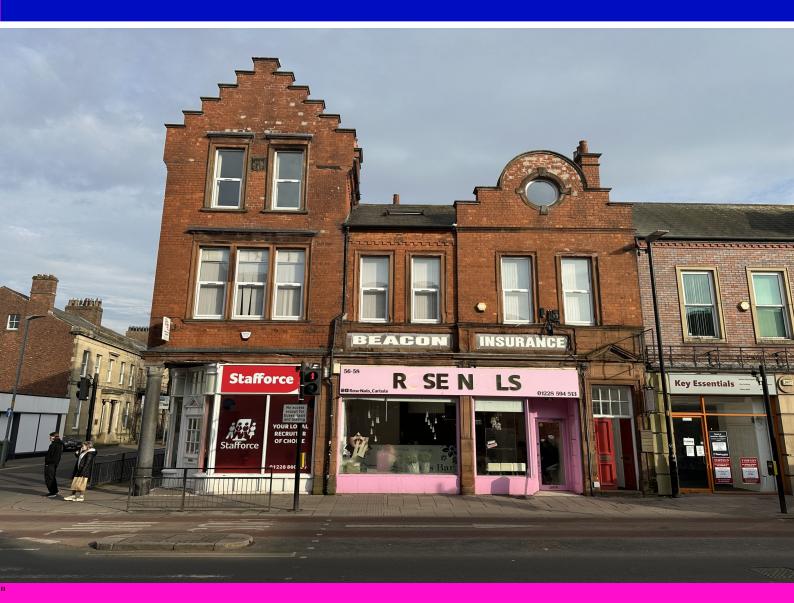

# VISIBLE SECOND FLOOR OFFICE SPACE WITHIN TRADITIONAL SANDSTONE BUILDING IDEALLY LOCATED ON THE CORNER OF LOWTHER STREET AND VICTORIA PLACE IN CARLISLE CITY CENTRE

- EXCELLENT SECONDARY TOWN CENTRE LOCATION CLOSE TO MAIN PEDESTRIAN CORE AND OPPOSITE THE LANES SHOPPING CENTRE
- PAY AND DISPLAY PARKING ALONGSIDE ACCESS TO PUBLIC TRANSPORT CLOSE-BY
- ALTERNATIVE USES MAY BE CONSIDERED, SUBJECT TO APPROPRIATE PLANNING CONSENTS

#### **DESCRIPTION**

The property comprises 3 offices on the second floor of a traditional sandstone building.

#### LOCATION

The property is located on Lowther St, Carlisle, the main high street through the city centre, and benefits from being less than 150m and 500m from Carlisle bus and train station respectively.