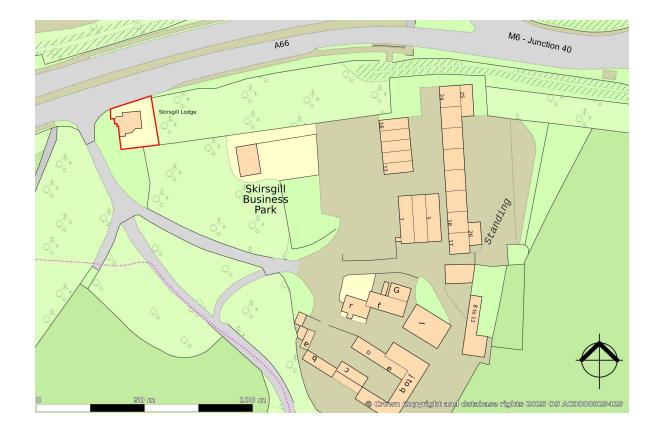

# Skirsgill Lodge, Skirsgill Business

# Park, Penrith

Cumbria, CA11 0DT

# SELF-CONTAINED TRADITIONAL SANDSTONE OFFICE/WORKSHOP PREMISES LOCATED AT ENTRANCE TO SKIRSGILL PARK ADJACENT A66 (WEST) AND M6 (J40).

• CAR PARKING FOR UP TO 2/3 CARS ADJACENT TO THE PROPERTY - ADDITIONAL PARKING MAYBE AVAILABLE VIA SEPERATE ARRANGEMENT

#### DESCRIPTION

A traditional Grade II listed sandstone property beneath a part slate roof and part flat roof, comprising self contained office premises with up to 4 separate offices.

The property occupies a visible position at the entrance to Skirsgill Park with direct access onto the A66 towards West Cumbria.