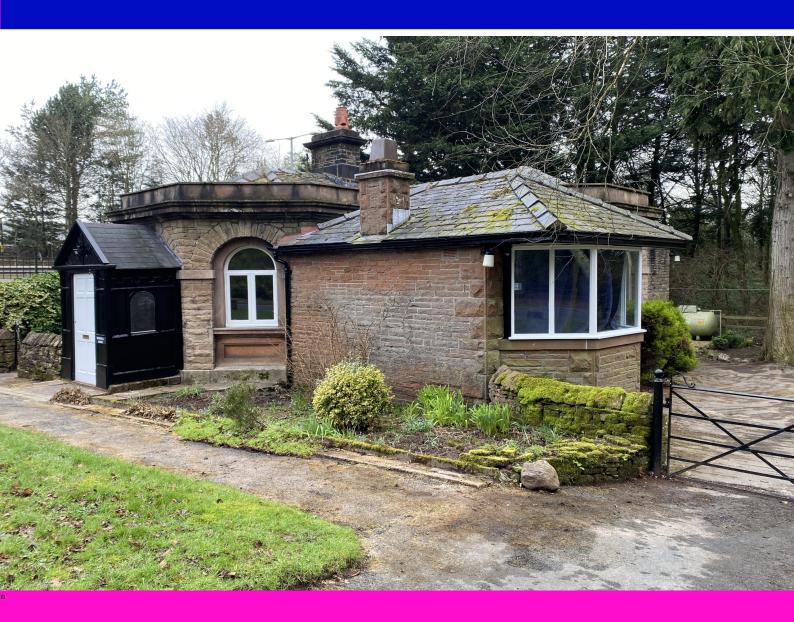

# SELF-CONTAINED TRADITIONAL SANDSTONE OFFICE/WORKSHOP PREMISES LOCATED AT ENTRANCE TO SKIRSGILL PARK ADJACENT A66 (WEST) AND M6 (J40).

• CAR PARKING FOR UP TO 2/3 CARS ADJACENT TO THE PROPERTY - ADDITIONAL PARKING MAYBE AVAILABLE VIA SEPERATE ARRANGEMENT

- TRADITIONAL SANDSTONE BUILDING PROVIDING INTERESTING OFFICE OR WORKSHOP SPACE
- ALTERNATIVE COMMERCIAL USES CONSIDERED SUBJECT TO CONSENTS

#### DESCRIPTION

A traditional Grade II listed sandstone property beneath a part slate roof and part flat roof, comprising self contained office premises with up to 4 separate offices.

The property occupies a visible position at the entrance to Skirsgill Park with direct access onto the A66 towards West Cumbria.