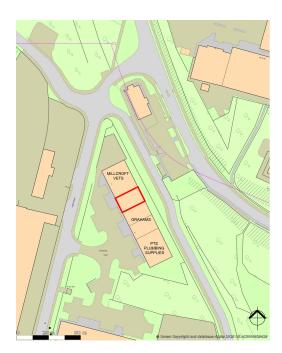

### LOCATION

Enterprise court is located within Derwent Howe Industrial Estate, close to Workington town centre.

Workington is 34 miles south-west of Carlisle and 9 miles West of Cockermouth.