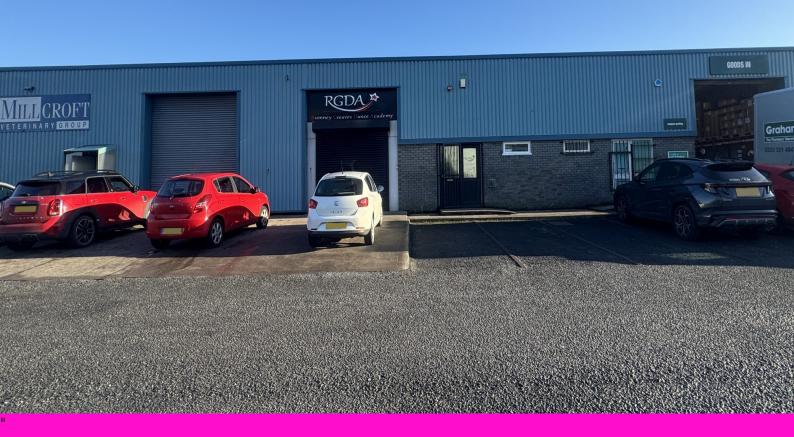

## **TO LET**

**W** 

Commercial/Industrial/Light Industrial/Office/Storage/2446 sq ft (227 sq m) /£15,000

Unit 2, Enterprise Court, Lakes Road, Derwent Howe, Workington **Walton Goodland** 

agency@walltongoodland.com 01228 514199

# WORKSHOP UNIT, CURRENTLY FITTED OUT AS A DANCE STUDIO, SITUATED WITHIN POPULAR INDUSTRIAL ESTATE.

- PARKING AVAILABLE TO FRONT OF UNIT ON SITE.
- FIRST FLOOR MEZZANINE WITH ADJOINING KITCHENETTE AND OFFICES.
- RECENTLY MODERNISED INTERIOR.
- ALTERNATIVE USES CONSIDERED SUBJECT TO PLANNING CONSENT.

### **DESCRIPTION**

The unit comprises a ground floor workshop with roller shutter, as well as storage, changing room, reception and disabled toilet. The mezzanine area consists of open viewing area, office, staffroom and kitchenette.