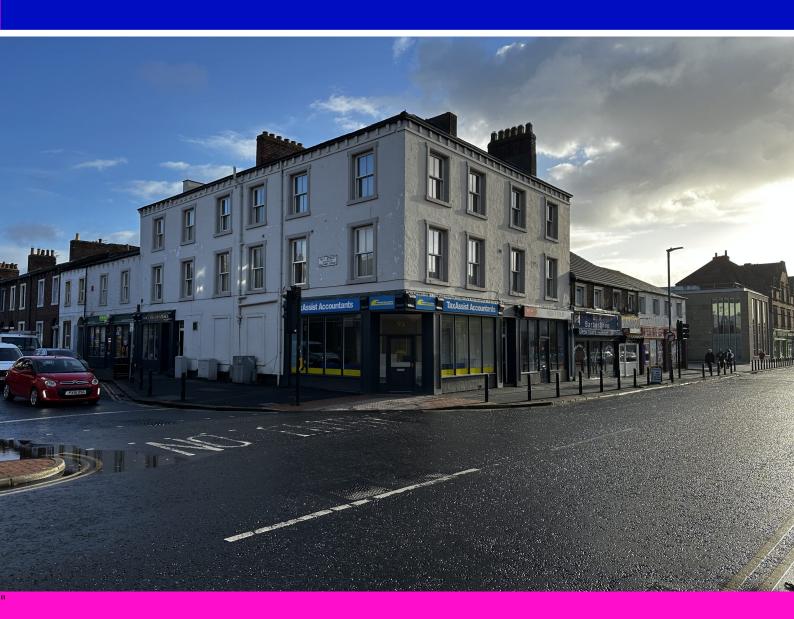

# EXTREMELY PROMINENT AND HIGHLY VISIBLE CORNER RETAIL UNIT

- FRONTING MAIN A6 INTO CARLISLE CITY CENTRE AT BUSY JUNCTION WITH TAIT STREET
- CORNER POSITION PROVIDING EXCELLENT RETURN GLAZED FRONTAGE
- IDEAL RETAIL SPACE ALTERNATIVE USES CONSIDERED SUBJECT TO PLANNING
- CLOSE PROXIMITY TO CARLISLE TRAIN STATION

## LOCATION

The property is located at the corner of Botchergate and Tait Street, fronting the main A6 approximately 1/4 of a mile from Carlisle City Centre.

Situated on one of the main junctions leading onto Botchergate the property benefits from both high pedestrian and vehicle traffic being in a mixed commercial and residential setting.