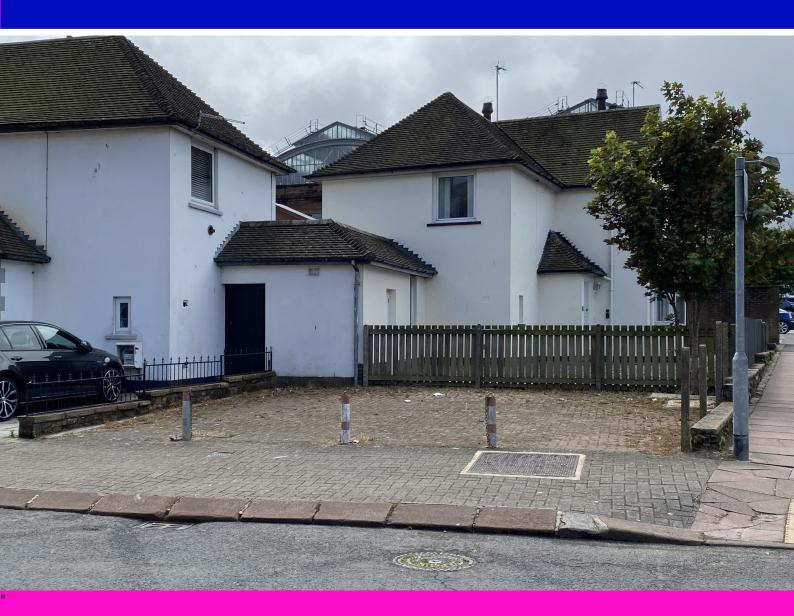

#### DESCRIPTION

The land comprises block paved parking land providing space for approximately 4 vehicles and is highlighted in red on the plan attached to these marketing particulars. The land is specifically dedicated parking land and given its location to residential properties, no other uses will be considered for the site.

#### LOCATION

The land is located on the corner of Warwick Street and Peter Street, to the edge of Carlisle City Centre and approximately 200 yards from the main retail core.

#### VIEWINGS

The site can be viewed from the roadside. Interested parties are asked to contact Walton Goodland.