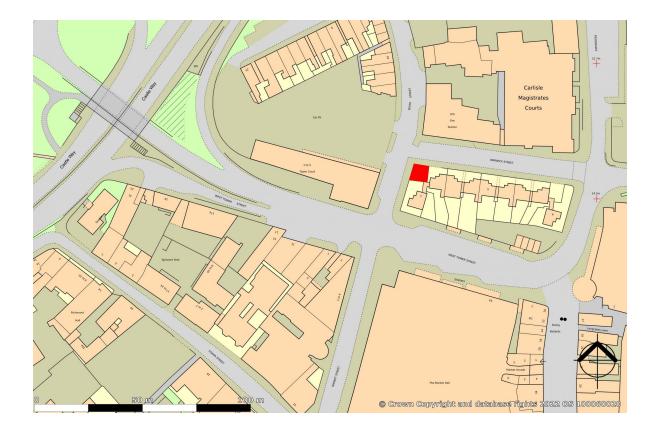

#### DESCRIPTION

The land comprises block paved parking land providing space for approximately 4 vehicles and is highlighted in red on the plan attached to these marketing particulars. The land is specifically dedicated parking land and given its location to residential properties, no other uses will be considered for the site.

#### LOCATION

The land is located on the corner of Warwick Street and Peter Street, to the edge of Carlisle City Centre and approximately 200 yards from the main retail core.