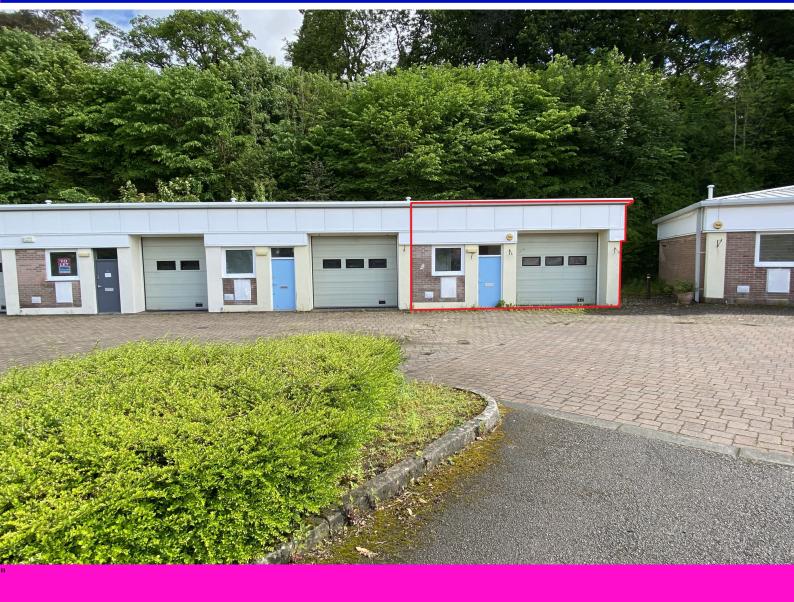

# LIGHT INDUSTRIAL MODERN WORKSHOP ON SMALL INDUSTRIAL ESTATE ADJACENT RAILWAY STATION

- INITIAL 3-YEAR LEASE TERM
- RENT PAYABLE MONTHLY IN ADVANCE
- TENANT RESPONSIBLE FOR INTERNAL REPAIR AND DECORATION

#### DESCRIPTION

The unit comprises modern single-storey workshop/light industrial accommodation of steel frame and blockwork construction beneath a mono-pitch and profile roof.

There is an integral toilet, personnel access door and upand-over loading door.