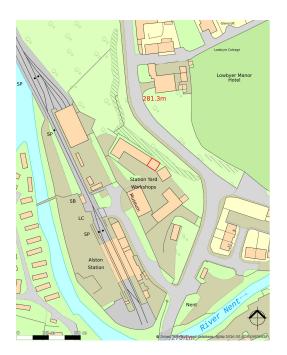

## Unit 5 Station Yard, Alston

Cumbria, CA9 3HN

#### LOCATION

Station Yard is adjacent to Alston station and approximately ¼ mile from the town centre.

Alston is 28 miles east of Carlisle and 20 miles from access to the M6 motorway at Junction 40, Penrith.