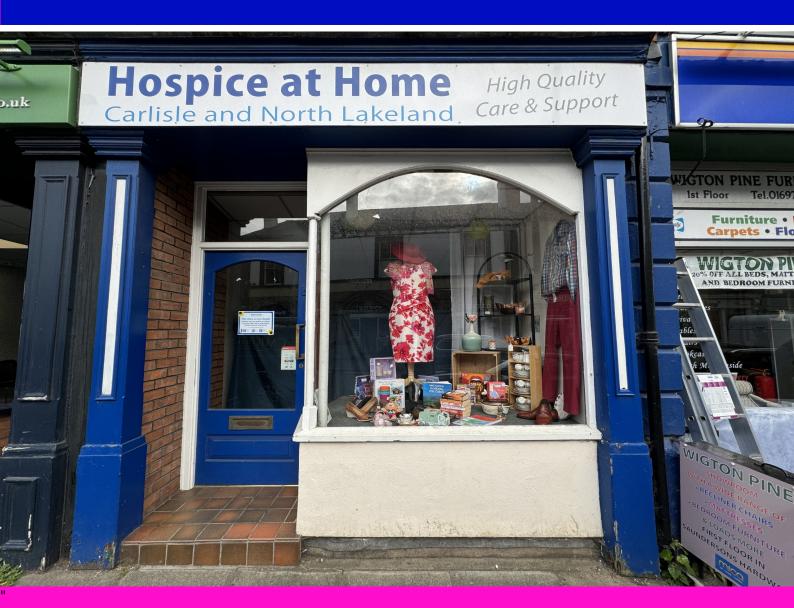

# **RETAIL LOCK-UP SHOP IN BUSY MARKET TOWN CENTRE**

- ADJACENT TO MARKET PLACE, WIGTON
- ADJOINING OCCUPIERS INCLUDE YOUR MOVE AND GREGGS
- BUSY LOCATION FRONTING ONE OF THE MAIN STREETS THROUGH WIGTON

#### DESCRIPTION

The property comprises a ground floor lock-up shop with window frontage to King Street, the principal shopping through-fare through the town centre. Internally, the shop has been partitioned to provide sales and storage space, however this could be opened up to create one single sales area.