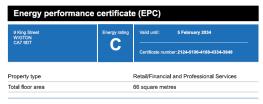

#### ENERGY PERFORMANCE CERTIFICATE (EPC)

Rating C-70

#### Energy rating and score This property's energy rating is C.

The better the rating and score, the lower your property's carbon emissions are likely to be.

Properties get a rating from A+ (best) to G (worst) and a score.