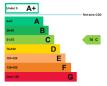

### Rules on letting this property

Properties can be let if they have an energy rating from A+ to E,

#### Energy rating and score This property's energy rating is C.

The better the rating and score, the lower your property's carbon emissions are likely to be.

Properties get a rating from A+ (best) to G (worst) and a score.