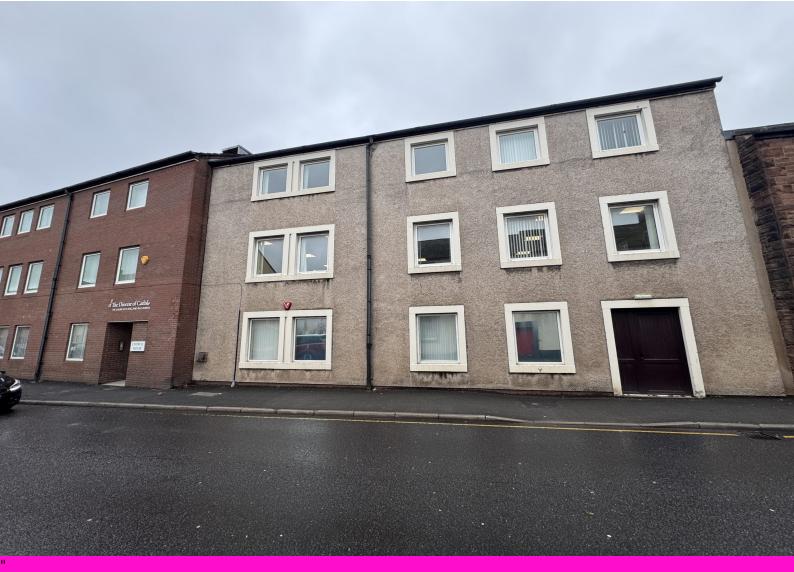

# REFURBISHED FIRST FLOOR TOWN CENTRE OFFICES FRONTING FRIARGATE TO EDGE OF PENRITH TOWN CENTRE

- OPEN PLAN OFFICE SUITE IN MODERNISED MULTI-LET OFFICE BUILDING
- LIFT ACCESS AVAILABLE TO FIRST FLOOR OFFICES
- ADJACENT TO M&S FOOD STORE AND PUBLIC PARKING
- ALTERNATIVE USE MAY BE CONSIDERED, SUBJECT TO PLANNING

## LOCATION

The property is situated fronting on to Friargate, in close walking distance of Penrith Town Centre, adjacent to The Job Centre and M&S Food Store.

# DESCRIPTION

The property comprises a self-contained open plan first floor office suite, provided with a shared entrance and toilet facilities.