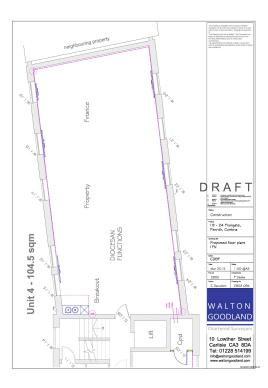

# ACCOMMODATION

The property comprises the following approximate areas:

**FIRST FLOOR** 

Office - 1,125 sq ft (104 sq m)

There are ladies, gents and disabled toilets within the common areas of the office.