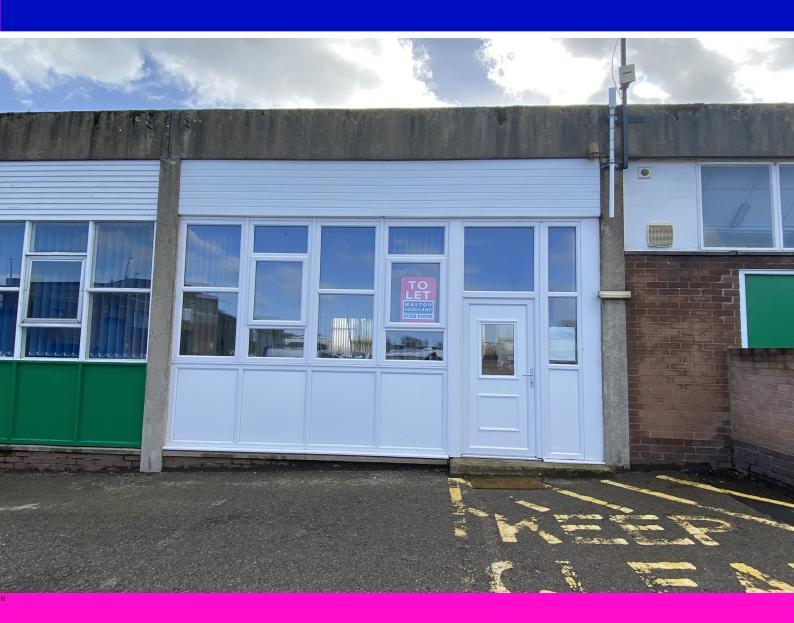

# **TO LET**

Office/Storage/504 sq ft (47 sq m)/£4,500 per annum

Unit 1 Newtongate Industrial Estate,

# WELL LOCATED SELF-CONTAINED OFFICE UNIT APPROX. 1.5 MILES FROM PENRITH TOWN CENTRE

- CLOSE TO GILWILLY INDUSTRIAL ESTATE AND M6 MOTORWAY AT JUNCTION 40
- WELL LOCATED ACCESSIBLE ESTATE
- ALTERNATIVE USE CONSIDERED SUBJECT TO PLANNING

#### **DESCRIPTION**

Ground floor open plan office premises with internal kitchen.

The site itself comprises an approximate 5.5 acre estate incorporating single-story office and industrial units with storage land.