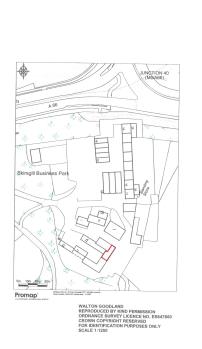

### Unit L, Skirsgill Business Park, Penrith

Cumbria, CA11 OFD

# GROUND FLOOR COMMERCIAL SUITE ADJACENT TO JUNCTION 40 (M6) MOTORWAY AND A66 (W)

- IDYLLIC COUNTRY PARK SETTING ON POPULAR MULTI-LET BUSINESS PARK
- MODERN INTERNAL FINISH TO HIGH SPECIFICATION
- CAR PARKING FOR FOUR VEHICLES PLUS POTENTIAL FOR ADDITIONAL SPACES