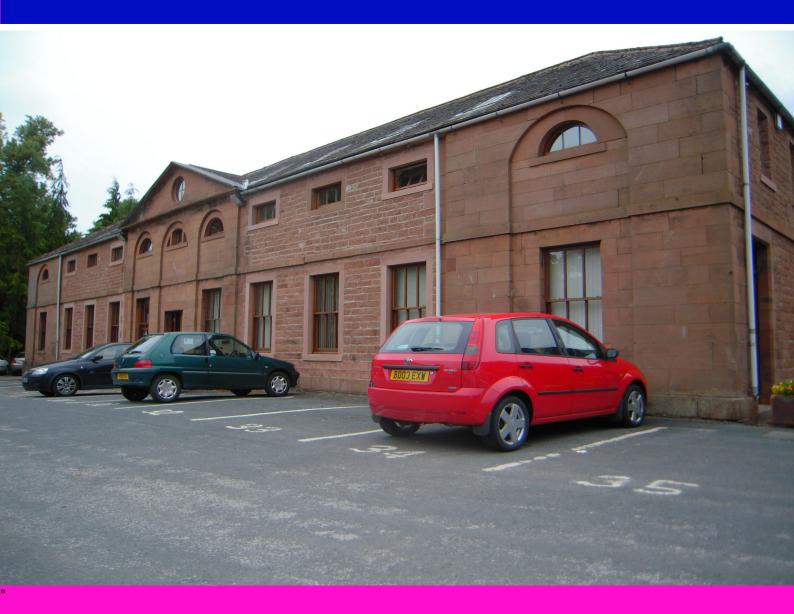

# GROUND FLOOR COMMERCIAL SUITE ADJACENT TO JUNCTION 40 (M6) MOTORWAY AND A66 (W)

- IDYLLIC COUNTRY PARK SETTING ON POPULAR MULTI-LET BUSINESS PARK
- MODERN INTERNAL FINISH TO HIGH SPECIFICATION
- CAR PARKING FOR FOUR VEHICLES PLUS POTENTIAL FOR ADDITIONAL SPACES

#### DESCRIPTION

Ground floor suite within an attractive refurbished listed building with on-site car parking.

Internally the property benefits from Cat 2 lighting, perimeter dado trunking and integral heating.