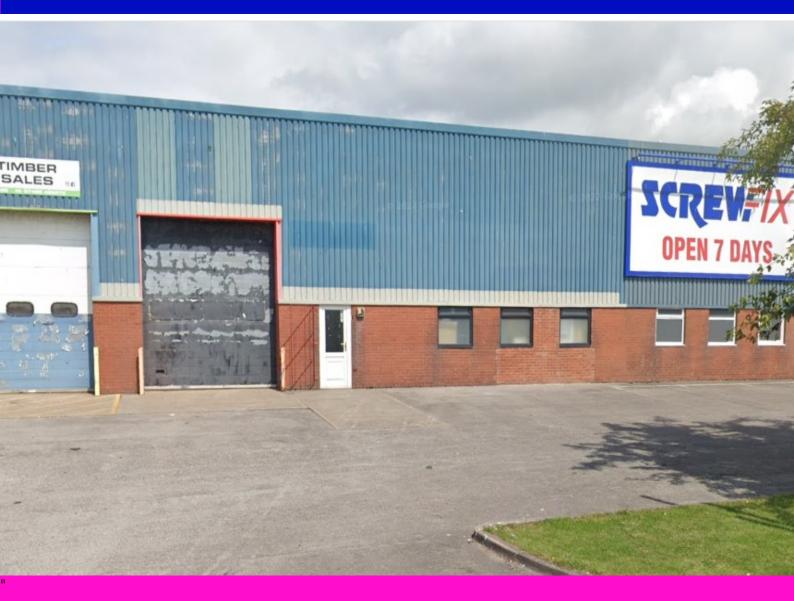

# TRADE COUNTER / DISTRIBUTION / WORKSHOP UNIT ADJACENT MAIN ROAD ON PRINCIPAL INDUSTRIAL ESTATE

PROMINENT LOCATION ADJACENT A597 (SOLWAY ROAD) PROVIDING LINKS TO WORKINGTON AND WEST
CUMBRIA

LOCATED ON CLAY FLATTS - PRIME INDUSTRIAL ESTATE IN WEST CUMBRIA

• OTHER OCCUPIERS INCLUDE SCREWFIX, CEF, TOOLSTATION AND GREGGS ALONGSIDE A MIX OF LOCAL OPERATORS.

#### DESCRIPTION

The property comprises a mid-terrace industrial unit of single pitch steel frame with brickwork and profile sheet cladding to the exterior, accessed by roller shutter and personnel doors.