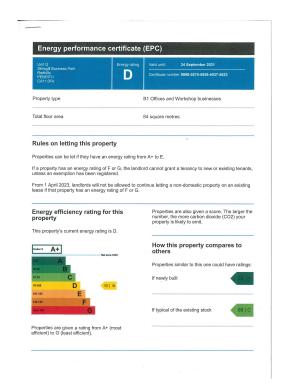

#### **RATEABLE VALUE**

Offices - £6,500 (2023 list)

Interested parties are advised to make their own enquiries of the Valuation Office Agency at www.voa.gov.uk

Please note that where a rateable value is less than £12,000 and this is the tenants only property then no business rates will be payable, subject to status.