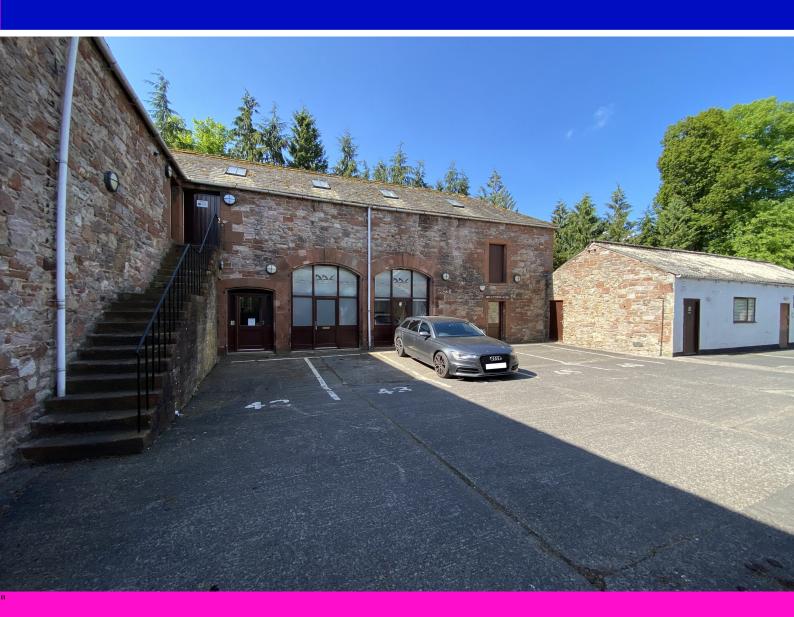

# FIRST FLOOR OFFICE ADJACENT TO JUNCTION 40, M6 MOTORWAY AND A66 WEST.

- CLOSE PROXIMITY TO LAKE DISTRICT AND ALL MAJOR ROAD LINKS
- ON-SITE CAR PARKING AVAILABLE

#### **DESCRIPTION**

First floor office suite within attractive sandstone former stable block building comprising offices with car parking.