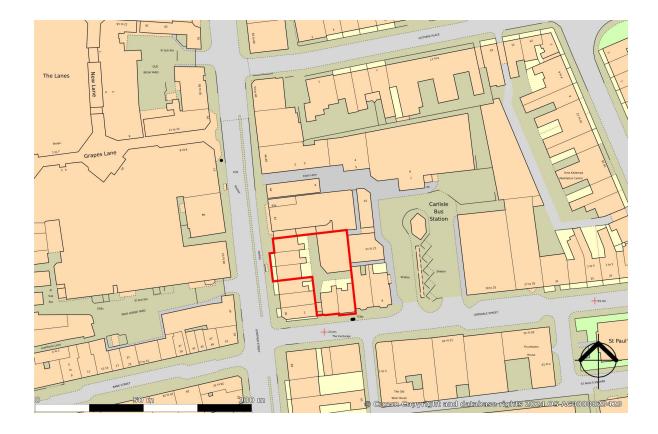

# EDGE OF CITY CENTRE INVESTMENT OPPORTUNITY COMPRISING ATTRACTIVE PROPERTIES WITH PRIME FRONTAGE TO ONE WAY SYSTEM FACING LOWTHER STREET ANDTO LONSDALE STREET

- RETAIL AND COMMERCIAL PORTFOLIO WITH LARGE SECURE GATED CAR PARK WITH STORAGE FACILITY.
- POTENTIAL TO SIGNIFICANTLY INCREASE INCOME
- POSSIBLE RE-DEVELOPMENT OPPORTUNITY FOR LOWTHER STREET PROPERTIES, SUBJECT TO PLANNING
- A SALE OF PART MAY BE CONSIDERED I.E. LONSDALE STREET OR LOWTHER STREET IN ISOLATION

#### DESCRIPTION

This traditional portfolio comprises 2 separate blocks of very attractive 3-storey and 4-storey stone and slate terraced properties, all currently in commercial use, with large privately-accessed car parking and store to the rear.

#### LOCATION

The properties are located fronting Lowther Street, part of the main one way system around Carlisle City Centre. The remaining properties front Lonsdale Street, close to Carlisle bus station. All properties have good access to public transport with bus stops and Carlisle train station nearby.