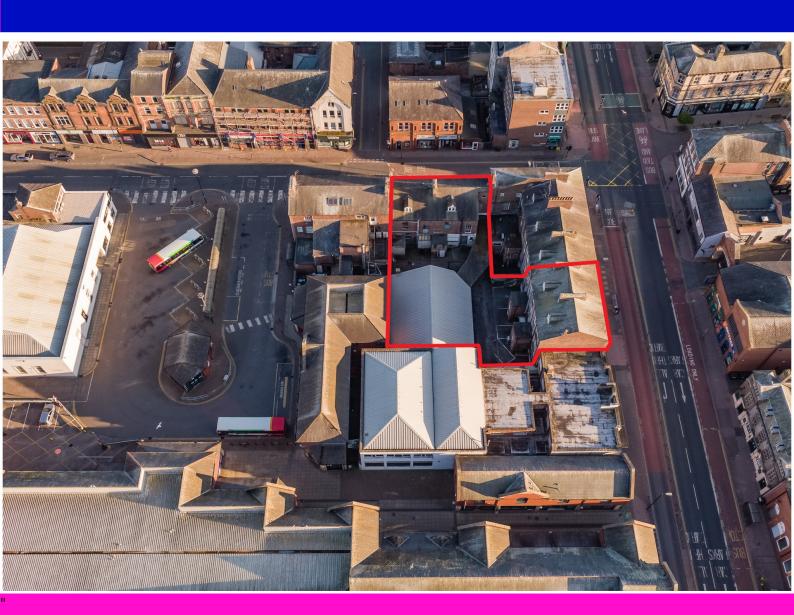

# EDGE OF CITY CENTRE INVESTMENT OPPORTUNITY COMPRISING ATTRACTIVE PROPERTIES WITH PRIME FRONTAGE TO ONE WAY SYSTEM FACING LOWTHER STREET ANDTO LONSDALE STREET

- RETAIL AND COMMERCIAL PORTFOLIO WITH LARGE SECURE GATED CAR PARK WITH STORAGE FACILITY.
- POTENTIAL TO SIGNIFICANTLY INCREASE INCOME
- POSSIBLE RE-DEVELOPMENT OPPORTUNITY FOR LOWTHER STREET PROPERTIES, SUBJECT TO PLANNING
- A SALE OF PART MAY BE CONSIDERED I.E. LONSDALE STREET OR LOWTHER STREET IN ISOLATION

#### DESCRIPTION

This traditional portfolio comprises 2 separate blocks of very attractive 3-storey and 4-storey stone and slate terraced properties, all currently in commercial use, with large privately-accessed car parking and store to the rear.

#### LOCATION

The properties are located fronting Lowther Street, part of the main one way system around Carlisle City Centre. The remaining properties front Lonsdale Street, close to Carlisle bus station. All properties have good access to public transport with bus stops and Carlisle train station nearby.